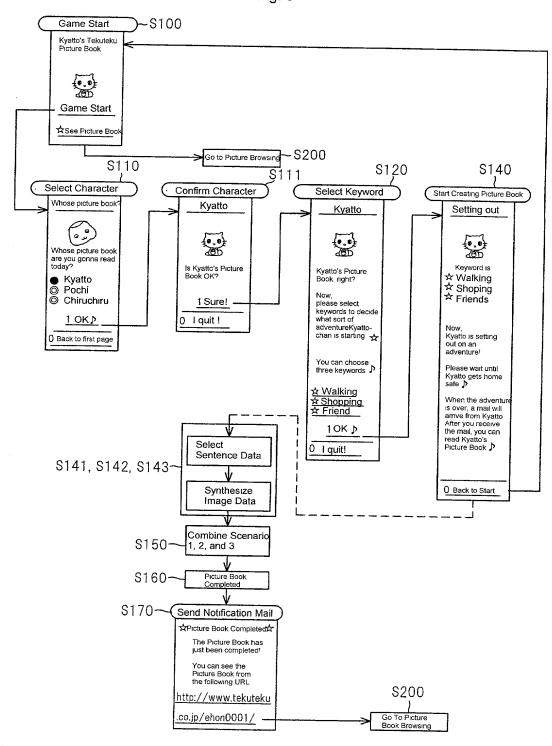

| Ann-gel     | Osutoann-gel   |
| Flute River   | River             |      | Hamu-gel       | Urufu-gel   | Tsuchibuta-gel |
| Harp Beach    | Sea               | None | Kukurukan-gel  |             |                |
|               | Park              | None | Puru-gel       | Oba-gel     | Obatarian-gel  |
| Organ Forest  | Forest            | None | Debu-gel       | Boo-gel     | Ton-gel        |
| Piano Park    | Amusement<br>Park |      | Panda-gel      | Kogyaru-gel | Madomoa-gel    |
| Tam-tam       | Glassland         | None | Wan-gel        | Bambi-gel   | Shika-gel      |
| Glassland     |                   |      | _              |             |                |
| Viola Library | Library           | None | Kentau-gel     |             |                |

Fig. 4



Fig. 5





Fig. 7A

| Keyword        | Place        | Sub-character | Encounter Flag | Scenario No. |
|----------------|--------------|---------------|----------------|--------------|
| Walking        | Marimba Pond | Otama-gel     | 0              | 030.txt      |
| Helping mom    | Angel Castle | En-gel        | 0              | 012.txt      |
| Playing in the | Flute River  | None          | 0              | 067.txt      |
| water          | <u> </u>     | <u> </u>      |                |              |

Fig. 7B

| Keyword              | Place        | Sub-character | Encounter Flag | Scenario No. |
|----------------------|--------------|---------------|----------------|--------------|
| Walking              | Tam-tam      | Wan-gel       | 1              | 005.txt      |
|